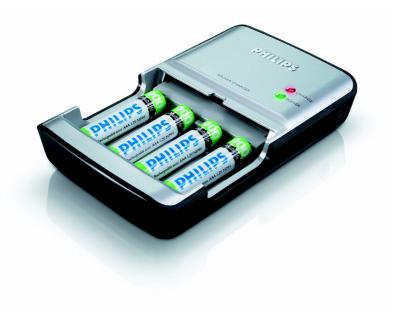

# Fully charges your batteries in less than 100 min

Charge your digital audio AA and AAA batteries in less than a hundred minutes. This slimline recharger comes with a 12 V car adapter so you can charge two or four batteries simultaneously while you are on the road.

#### Ease of Use

- 12V car plug for charging in your car
- · Stylish, smooth and compact design
- Charges 2 or 4 batteries at the same time
- The AC/DC adapter is ready for worldwide use
- · Keep your batteries always ready for use

#### Charge in pairs

The charger is designed to charge 2 or 4 batteries at the same time.